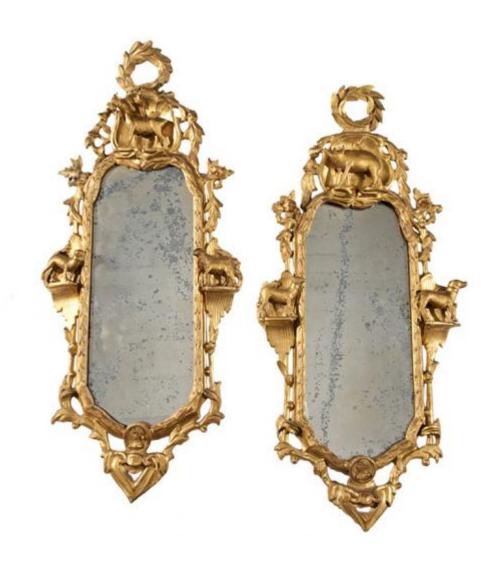

1301 Harrison Street San Francisco CA 94103 www.cmarianiantiques.com

Contact: Claudio Mariani claudio@cmarianiantiques.com Tel 415.541.7868 ~ Fax 415.487.3950

Italy 3927 M00524

A Unique Pair of 18th Century Italian Transitional Rococo to Neoclassical Empire Giltwood Mirrors, each crested with a

1301 Harrison Street San Francisco CA 94103 www.cmarianiantiques.com

Contact: Claudio Mariani claudio@cmarianiantiques.com Tel 415.541.7868 ~ Fax 415.487.3950

victory wreath and embellished with elaborate rocaille whimsically highlighted with high relief piglets, dogs and small busts of a Roman Caesar

Height: 33 1/2"; Width: 16"; Depth: 2 1/4"