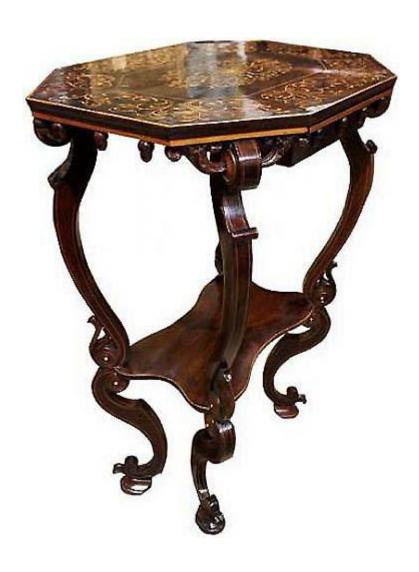

1301 Harrison Street San Francisco CA 94103 www.cmarianiantiques.com

Contact: Claudio Mariani claudio@cmarianiantiques.com Tel 415.541.7868 ~ Fax 415.487.3950

Italy 4001 M00522

A 19th Century Florentine Ebony and Marquetry Side Table, the octagonal top inlaid with satinwood filigree and

1301 Harrison Street San Francisco CA 94103 www.cmarianiantiques.com

Contact: Claudio Mariani claudio@cmarianiantiques.com Tel 415.541.7868 ~ Fax 415.487.3950

flowers raised on exaggerated shaped legs accented with satinwood stringing and connect by a conforming undertier

Height: 30 1/2"; Width: 25 1/8"; Depth: 17 3/4"