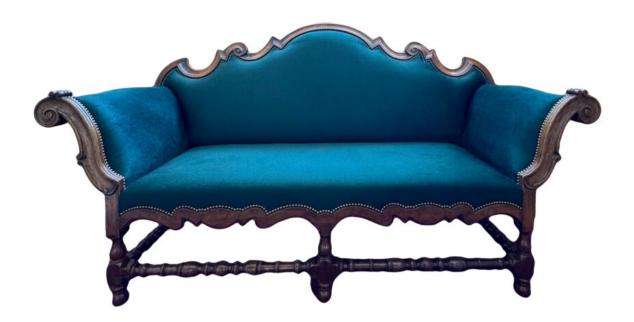

1301 Harrison Street San Francisco CA 94103 www.cmarianiantiques.com Contact: Claudio Mariani claudio@cmarianiantiques.com Tel 415.541.7868 ~ Fax 415.487.3950

Italy 4087 M00573

An 18th Century Piedmontese Walnut Sofa, the upholstered camel back flanked by outswept arms raised on turned legs connected with conforming perimeter stretch and now upholstered (front and back) in Sandra Jordan Prima Alpaca Suri

1301 Harrison Street San Francisco CA 94103 www.cmarianiantiques.com Contact: Claudio Mariani claudio@cmarianiantiques.com Tel 415.541.7868 ~ Fax 415.487.3950

Zibelinado, Amazonas color with nail head trim.

Height: 49"; Width: Width: 92"; Depth: 31 1/2"