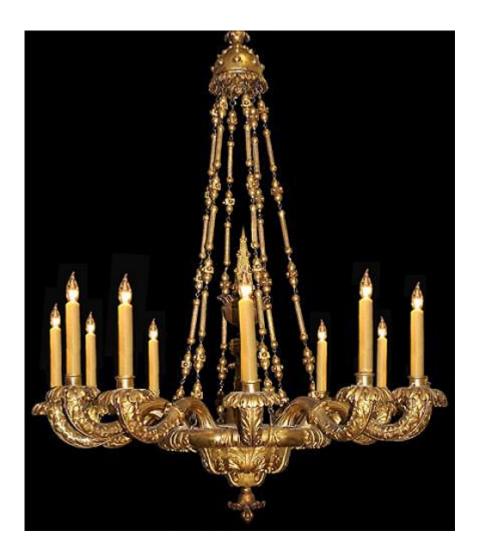

## An Elegant 12-Light 18th Century Austrian Giltwood Chandelier with an elaborate canopy suspending giltwood

1301 Harrison Street San Francisco CA 94103 www.cmarianiantiques.com Contact: Claudio Mariani claudio@cmarianiantiques.com Tel 415.541.7868 ~ Fax 415.487.3950

beaded and reeded suspension "cables" supporting the twelve arms decorated with scrolling acanthus leaves and terminating in an invert blossoming flower finial at the base

Height: 45"; Diameter: 38"