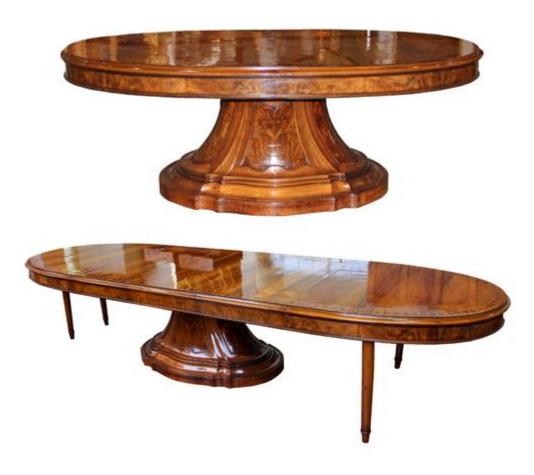

1301 Harrison Street San Francisco CA 94103 www.cmarianiantiques.com Contact: Claudio Mariani claudio@cmarianiantiques.com Tel 415.541.7868 ~ Fax 415.487.3950

Italy 4183 M00529

A 19th Century Italian Walnut Expanding Dining Table raised on an unusual shaped pedestal and the top inlaid with rosewood and satinwood circular "chain" motifs

## around the top edge, with three removable leaves and expanding to 12 3/4 feet long

Height: 31 1/4"; Depth: 50 1/2"; Length: 154 1/2" open (ends x2: 42 3/4", leaves x3: 23"), 85 1/2" closed