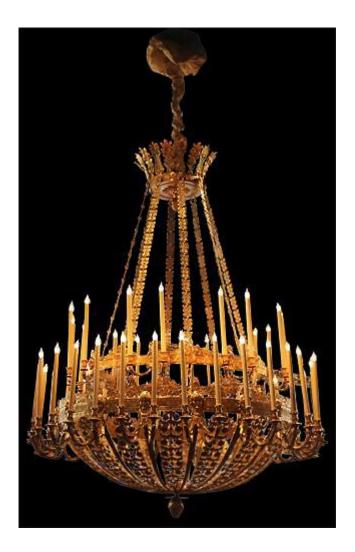

1301 Harrison Street San Francisco CA 94103 www.cmarianiantiques.com Contact: Claudio Mariani claudio@cmarianiantiques.com Tel 415.541.7868 ~ Fax 415.487.3950

France 4213 M000021

A Palatial 19th Century French Empire Bronze Doré 46light Chandelier, with 32 lights on lower tier and 16 lights on

1301 Harrison Street San Francisco CA 94103 www.cmarianiantiques.com Contact: Claudio Mariani claudio@cmarianiantiques.com Tel 415.541.7868 ~ Fax 415.487.3950

the upper, the whole embellished with a regal corona above a tent of eight floral motif tendrils and accented with an intricate and enormous bag terminating in an inverted acorn finial

Height: 80"; Diameter: 62"