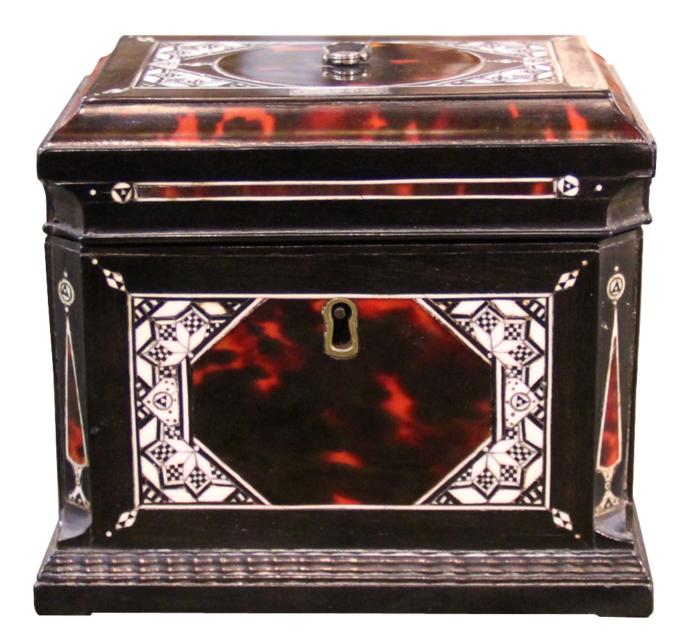

Continental 4219 CC0087

An Early 19th Century Continental Ebony and Bone-Inlaid Red Tortoiseshell Tea Caddy, of rectangular form with geometric mosaic bone inlay on the sides and top, the top centered with a sterling silver pull and accented with a sterling cartouche engraved "Green," with matching interior lid

Height: 4 3/4"; Width: 5 1/4"; Depth: 4"