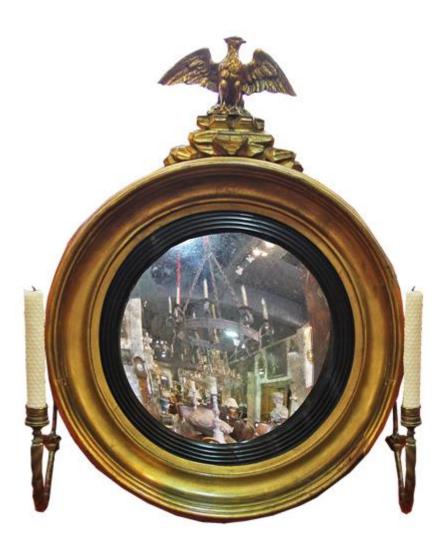

1301 Harrison Street San Francisco CA 94103 www.cmarianiantiques.com Contact: Claudio Mariani claudio@cmarianiantiques.com Tel 415.541.7868 ~ Fax 415.487.3950

England 4293 M0059

**A 19th Century English Regency Convex Mirror,** from the Howland Collection, with an ebonized reeded slip and giltwood

1301 Harrison Street San Francisco CA 94103 www.cmarianiantiques.com Contact: Claudio Mariani claudio@cmarianiantiques.com Tel 415.541.7868 ~ Fax 415.487.3950

frame, surmounted by an eagle and two turned candlestick arms extending from floral accents

Heigh: 25 1/2"; Width: 19 3/4"; Depth: 9 1/2"; Diameter: 19"