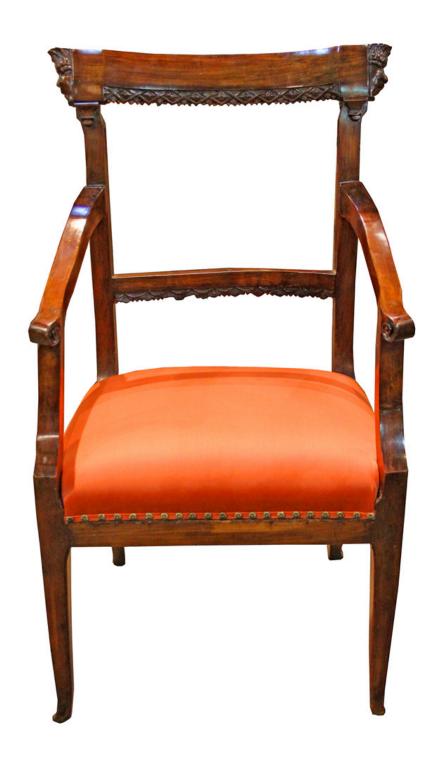

Contact: Claudio Mariani claudio@cmarianiantiques.com Tel 415.541.7868 ~ Fax 415.487.3950

Italy 4300 M00571

A Last Quarter 18th Century Italian Louis XVI Cherrywood Armchair embellished with carvings of female heads, linear and drapery motifs, accented with floret nailheads and arms terminating in small scrolls, the whole raised on saber legs

Height: 38 1/4"; Width: 22 1/4"; Depth: 22 1/4"