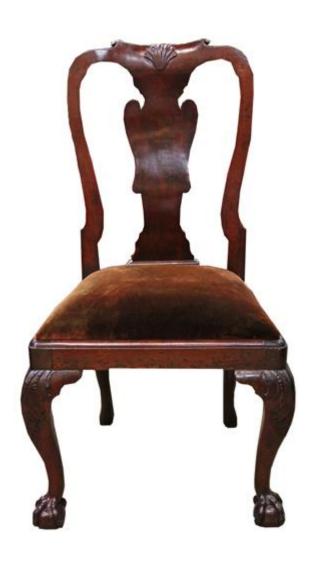

1301 Harrison Street San Francisco CA 94103 www.cmarianiantiques.com

Contact: Claudio Mariani claudio@cmarianiantiques.com Tel 415.541.7868 ~ Fax 415.487.3950

England 4303 M0059

An 18th c. Queen Anne Mahogany Side Chair, now upholstered in luxe silk velvet, and exhibiting the prototypical

1301 Harrison Street San Francisco CA 94103 www.cmarianiantiques.com

Contact: Claudio Mariani claudio@cmarianiantiques.com Tel 415.541.7868 ~ Fax 415.487.3950

Queen Anne back with shaped single splat and raised on cabriole legs with claw and ball feet

Height: 39 1/4"; Width: 22 3/8"; Depth: 22 1/2"