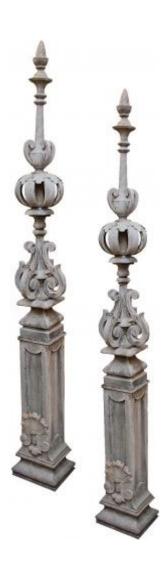

1301 Harrison Street San Francisco CA 94103 www.cmarianiantiques.com

Contact: Claudio Mariani claudio@cmarianiantiques.com Tel 415.541.7868 ~ Fax 415.487.3950

France 4328 M00571

An Unusual Pair of 18th Century French Finial Architectural Elements, made of spelter, with an acorn finial

1301 Harrison Street San Francisco CA 94103 www.cmarianiantiques.com

Contact: Claudio Mariani claudio@cmarianiantiques.com Tel 415.541.7868 ~ Fax 415.487.3950

above fretted spherical elements and with detailed metal work throughout, raised on conforming pedestals. This pair would be handsome flanking an entry or converted into floor lamps.

Height: 86"; Width: 11"; Depth: 11"