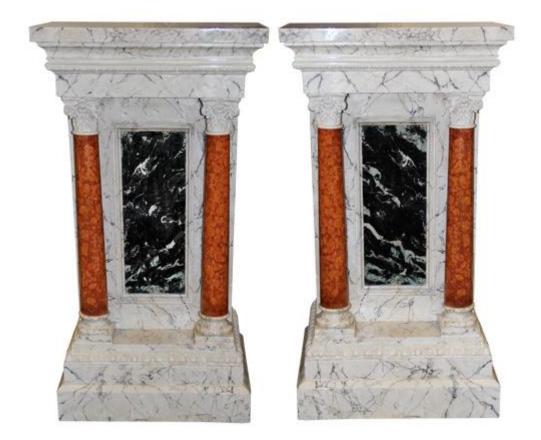

1301 Harrison Street San Francisco CA 94103 www.cmarianiantiques.com Contact: Claudio Mariani claudio@cmarianiantiques.com Tel 415.541.7868 ~ Fax 415.487.3950

Italy 4342 CK00526

**An 18th Century Pair of Rare Italian Pedestals** of scagliola and marble, with classical architectural elements: the denticulated freize, plinth bases, and striking rouge royale marble Corinthian columns

1301 Harrison Street San Francisco CA 94103 www.cmarianiantiques.com Contact: Claudio Mariani claudio@cmarianiantiques.com Tel 415.541.7868 ~ Fax 415.487.3950

Height: 41 3/4"; Width: 24"; Depth: 18 1/4"