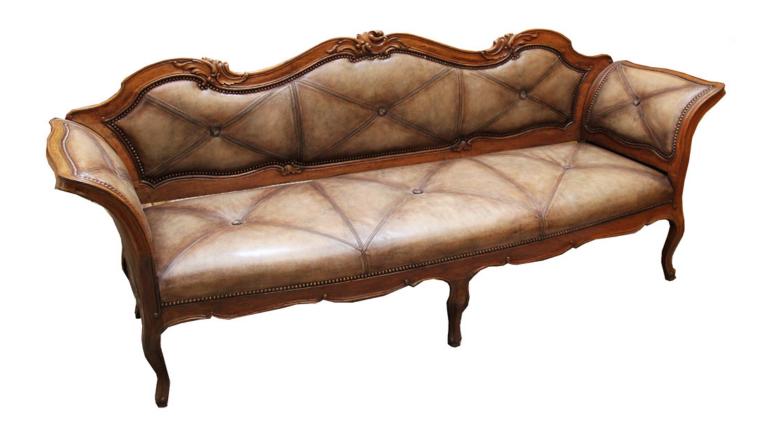

1301 Harrison Street San Francisco CA 94103 www.cmarianiantiques.com

Contact: Claudio Mariani claudio@cmarianiantiques.com Tel 415.541.7868 ~ Fax 415.487.3950

Italy 4398 M00523

An 18th Century Italian Walnut Canape with cabriole legs, carved floral and foliate motifs, and rosette buttons and now upholstered (front and back) in C. Mariani antiqued leather and with nailhead trim

1301 Harrison Street San Francisco CA 94103 www.cmarianiantiques.com

Contact: Claudio Mariani claudio@cmarianiantiques.com Tel 415.541.7868 ~ Fax 415.487.3950

Height: 37"; Width: 91 1/2"; Depth: 29"