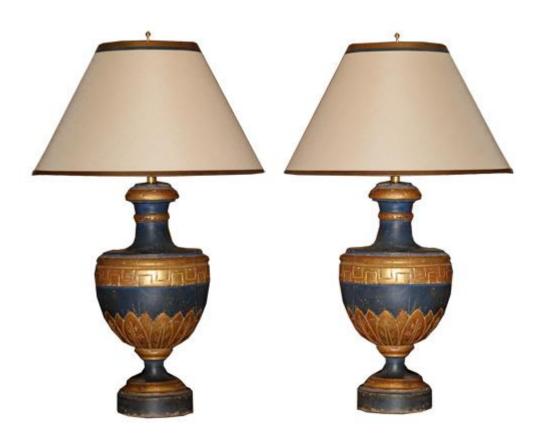

## A Pair of 19th Century Giltwood and Blue Polychrome

**Urns,** now electrified as lamps and in the neoclassical taste with stepped and moulded plinths supporting waisted baluster urn forms with lotus leaf and other gilt decorative accents