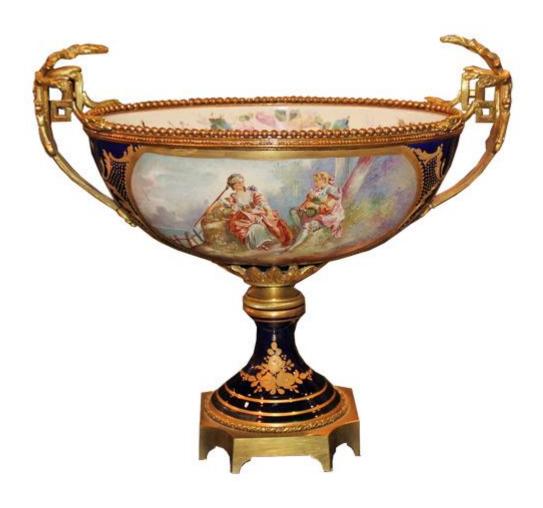

1301 Harrison Street San Francisco CA 94103 www.cmarianiantiques.com

Contact: Claudio Mariani claudio@cmarianiantiques.com Tel 415.541.7868 ~ Fax 415.487.3950

France 4436 CK00521

A 19th Century French Hand-Painted and Signed Sèvres
Porcelain and Ormolu Centerpiece or Fruit Bowl, trimmed
and raised on brass doré mounts and painted with roses and

1301 Harrison Street San Francisco CA 94103 www.cmarianiantiques.com

Contact: Claudio Mariani claudio@cmarianiantiques.com Tel 415.541.7868 ~ Fax 415.487.3950

other flowers on the interior and featuring a bucolic landscape and a fête galante on the exterior

Height: 10 3/4"; Width: 12 1/2"; Depth: 6 1/4"