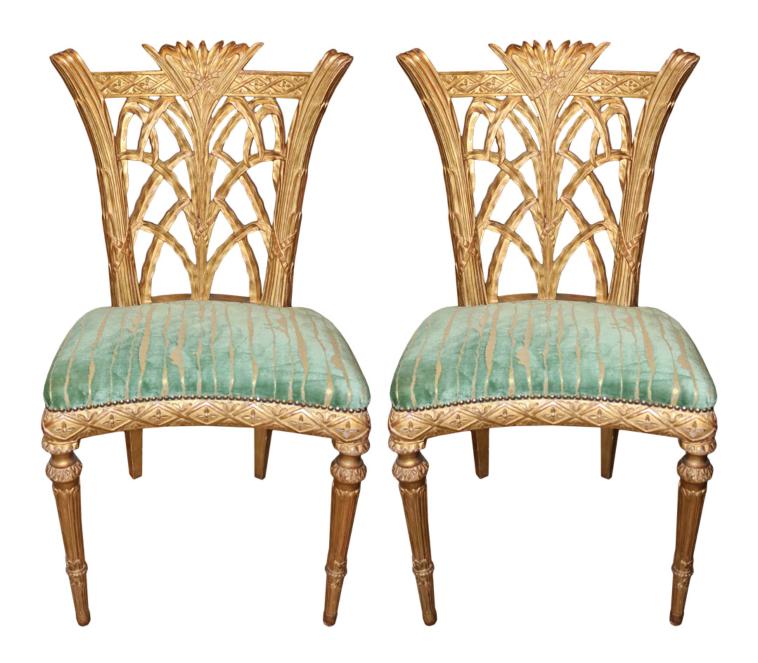

## A Rare Pair of Late 18th Century English Giltwood Side

**Chairs,** the fretted backs depicting neoclassical bundled reeds, with floral, foliate, geometric and trellis motifs along the crest, back and seat rail, with each raised on turned, fluted, shaped and tapering neoclassical front legs and on squared and outflaring rear legs, and now upholstered in exquisite gauffrage fabric

Height: 36"; Width: 19 3/4"; Depth: 19 1/2"