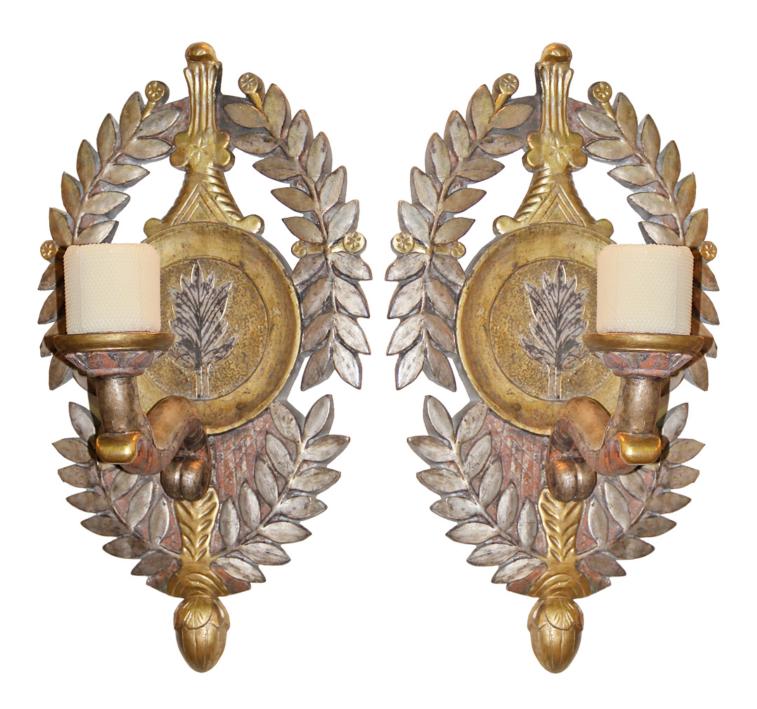

Italy 4453 CK00523

A Pair of 19th Century Italian Mecca-Gilt and Polychrome Sconces, each centered by a medallion accented with a palm leaf, with a scrolling candle arm extending to carved candle cups with foliate motifs, the whole surrounded by a laurel wreath and terminating in stylized acorns at the base

Height: 34 1/4"; Width: 19 1/4"; Depth: 18"