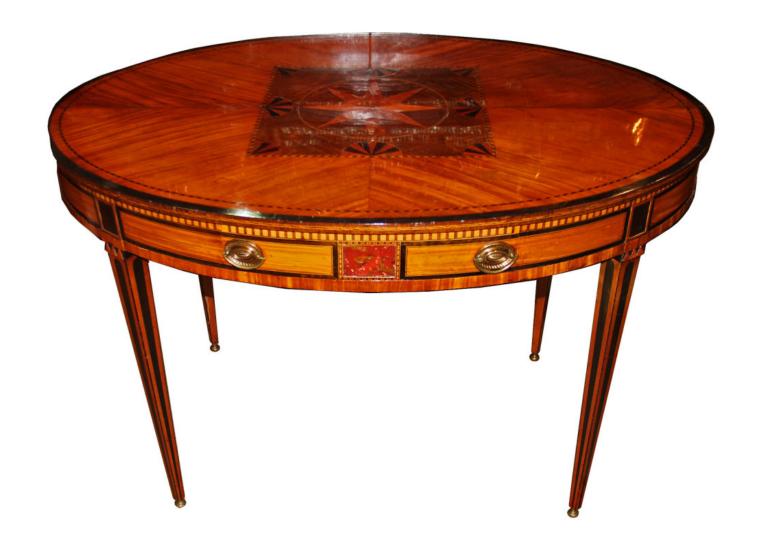

1301 Harrison Street San Francisco CA 94103 www.cmarianiantiques.com

Contact: Claudio Mariani claudio@cmarianiantiques.com Tel 415.541.7868 ~ Fax 415.487.3950

English 4464 M00567

A 19th Century Satinwood, Elmwood and Ebony English
Parquetry Side or Center Table with a stellate motif centering

1301 Harrison Street San Francisco CA 94103 www.cmarianiantiques.com

Contact: Claudio Mariani claudio@cmarianiantiques.com Tel 415.541.7868 ~ Fax 415.487.3950

the top which is surrounded by a banded edge above one functioning drawer and created by and marked "Edwards & Roberts" (founded 1845 and closing in 1899) and with exquisite parquetry patterns along the edges, the sides with four leather panels of koi fish and foliate patterns and the whole above squared tapering neoclassical legs

Height: 29 1/2"; Width: 45 1/8"; Depth: 30 3/4"