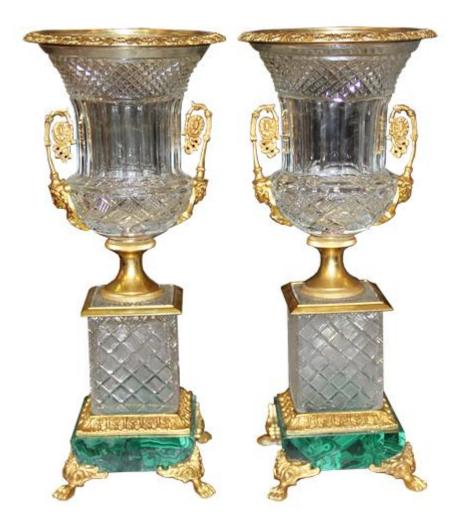

## A Pair of 19th Century French Cut Leaded Crystal and Ormolu Urns, in the Baccarat Style, known for quality stemware,

1301 Harrison Street San Francisco CA 94103 www.cmarianiantiques.com Contact: Claudio Mariani claudio@cmarianiantiques.com Tel 415.541.7868 ~ Fax 415.487.3950

barware, perfume bottles, and other glassware, and above conforming Malachite bases standing on ormolu lions paw feet

Height: 18 1/2"; Width: 8"; Base: 6 5/8" square