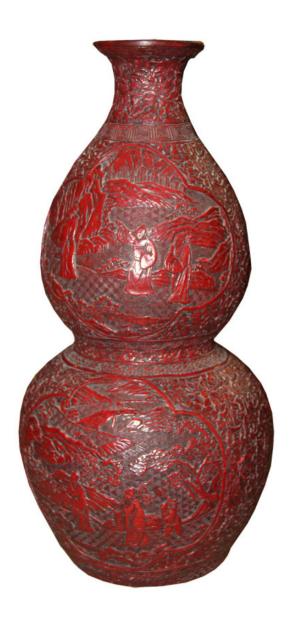

Contact: Claudio Mariani claudio@cmarianiantiques.com Tel 415.541.7868 ~ Fax 415.487.3950

**A 19th Century Chinese Polychrome and Wooden Carved Wu Lou or Hulu Gourd,** a symbol of longevity, happiness, luck and health, the Wu Lou is a gourd fruit, once the fruit was removed and the gourd dried, it was used to store water or medicines to assist people in their journeys, it is thought to represent a giver of life and remover of negative energy or chi, the shape of the Wu Lou symbolizes the earth (bottom half) and heavens (top half) coming together

Height: 19 1/2; Diameter: 9 1/2"