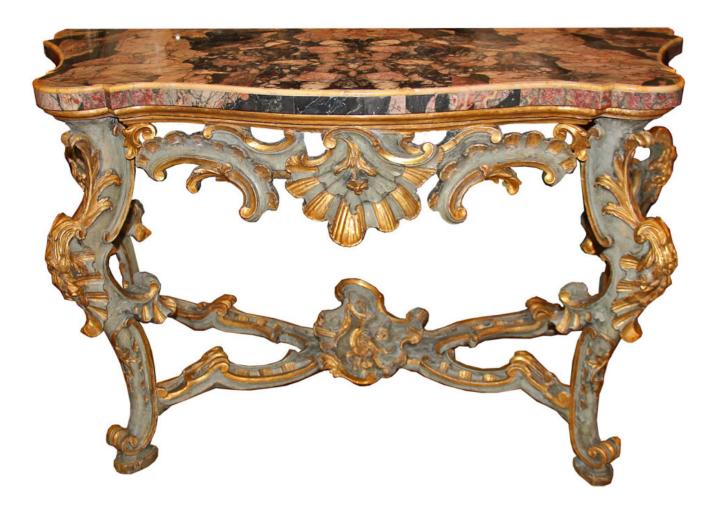

1301 Harrison Street San Francisco CA 94103 www.cmarianiantiques.com Contact: Claudio Mariani claudio@cmarianiantiques.com Tel 415.541.7868 ~ Fax 415.487.3950

Italy 4521 M00059

An 18th Century Venetian Pale Blue Polychrome and Parcel-Gilt Console retaining its original marble top in hues of pink, red, gray and white and with a Siena marble edge, above a

1301 Harrison Street San Francisco CA 94103 www.cmarianiantiques.com Contact: Claudio Mariani claudio@cmarianiantiques.com Tel 415.541.7868 ~ Fax 415.487.3950

carved apron centered by scallop shell and rocaille motifs, the four legs connected by an X-shaped stretcher

Height: 38 1/2"; Width: 68"; Depth: 28 1/2"