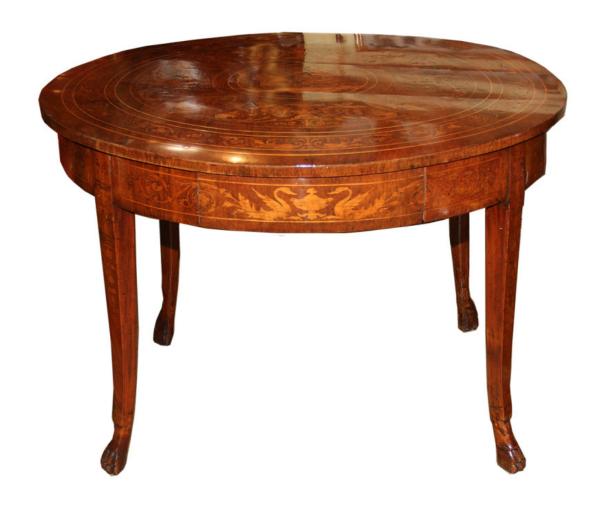

1301 Harrison Street San Francisco CA 94103 www.cmarianiantiques.com

Contact: Claudio Mariani claudio@cmarianiantiques.com Tel 415.541.7868 ~ Fax 415.487.3950

Italy 4526 M00523

An 18th Century Milanese Marquetry Center Table, the top featuring the Goddess Diana holding a bow and riding in a chariot, with one drawer decorated with two swans flanking an 1301 Harrison Street San Francisco CA 94103 www.cmarianiantiques.com

Contact: Claudio Mariani claudio@cmarianiantiques.com Tel 415.541.7868 ~ Fax 415.487.3950

urn, the whole atop four squared and tapering legs terminating in lions paw feet

Height: 31 1/2"; Diameter: 45 1/4"