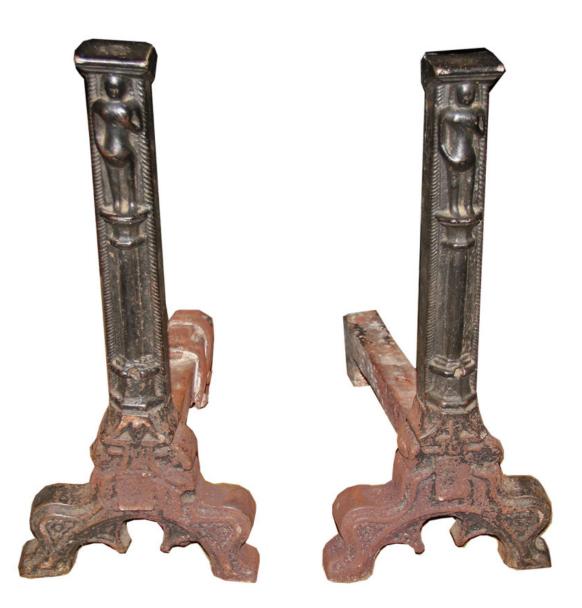

## A Pair of 17th Century Flemish Gothic Wrought Iron

1301 Harrison Street San Francisco CA 94103 www.cmarianiantiques.com Contact: Claudio Mariani claudio@cmarianiantiques.com Tel 415.541.7868 ~ Fax 415.487.3950

**Andirons**, each accented with stylized figures reminiscent of Greek kouros and raised on shaped bracket feet

Height: 28"; Width: 12 1/4"; Depth: 22 1/2" Andiron 1, 23 1/2" Andiron 2