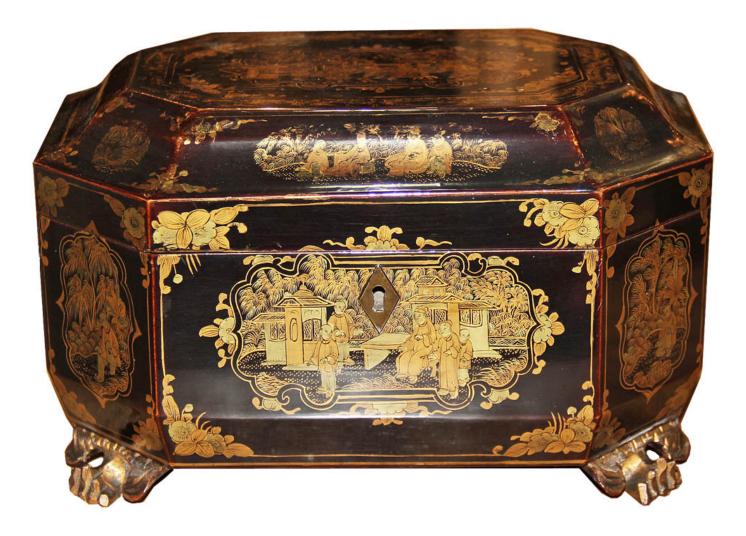

1301 Harrison Street San Francisco CA 94103 www.cmarianiantiques.com Contact: Claudio Mariani claudio@cmarianiantiques.com Tel 415.541.7868 ~ Fax 415.487.3950

England 4563 M0057

An Early 19th Century Chinese Black Lacquer Tea Caddy of the most intricate and minute penwork executed with a single

1301 Harrison Street San Francisco CA 94103 www.cmarianiantiques.com Contact: Claudio Mariani claudio@cmarianiantiques.com Tel 415.541.7868 ~ Fax 415.487.3950

bristle brush, fitted internally with elaborately etched metal canisters and lids, the exterior decorated in gold landscape scenes of figures and birds with a hinged top opening to a lacquered interior fitted with two removable metal tea tins decorated with geometric patterns and each tin with two lids (each with one functional lid sitting beneath a decorative lid), and with the whole raised on four claw feet

Height: 5 1/2"; Width: 9 1/4"; Depth: 6 1/2"