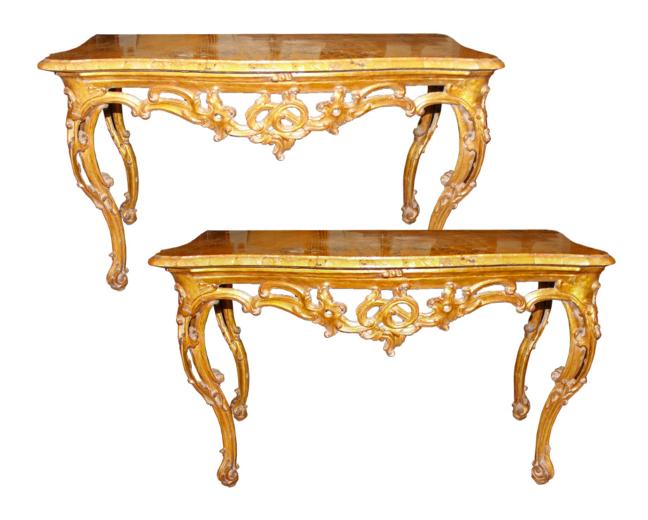

1301 Harrison Street San Francisco CA 94103 www.cmarianiantiques.com

Contact: Claudio Mariani claudio@cmarianiantiques.com Tel 415.541.7868 ~ Fax 415.487.3950

Italy 4575 M000523

An Unusual and Extraordinarily Rare Pair of 18th Century Roman Rococo Mecca-Gilt Consoles retaining their Siena marble tops above carved and extensively fretted aprons

1301 Harrison Street San Francisco CA 94103 www.cmarianiantiques.com

Contact: Claudio Mariani claudio@cmarianiantiques.com Tel 415.541.7868 ~ Fax 415.487.3950

centered with delicate rocaille motifs and raised on conforming fretted cabriole legs

Height: 36 1/2"; Width: 62 3/4"; Depth: 30 1/2"