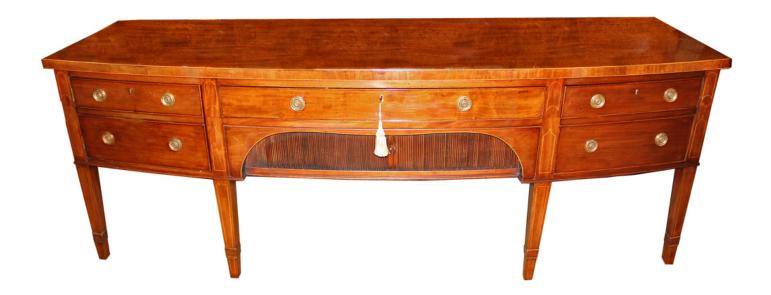

1301 Harrison Street San Francisco CA 94103 www.cmarianiantiques.com

Contact: Claudio Mariani claudio@cmarianiantiques.com Tel 415.541.7868 ~ Fax 415.487.3950

England 4586 M000501

An Unusually Large English Manor House Early 19th
Century Regency Mahogany Sideboard, the left side with two
faux drawers opening as a cabinet to reveal two shelves on

1301 Harrison Street San Francisco CA 94103 www.cmarianiantiques.com

Contact: Claudio Mariani claudio@cmarianiantiques.com Tel 415.541.7868 ~ Fax 415.487.3950

glides, a functioning center drawer above a separate tambour compartment, with one deep drawer on the right disguised as two single drawers, and the whole above six squared and tapering legs

Height: 34 3/4"; Width: 98" (8' 2"); Depth: 32"