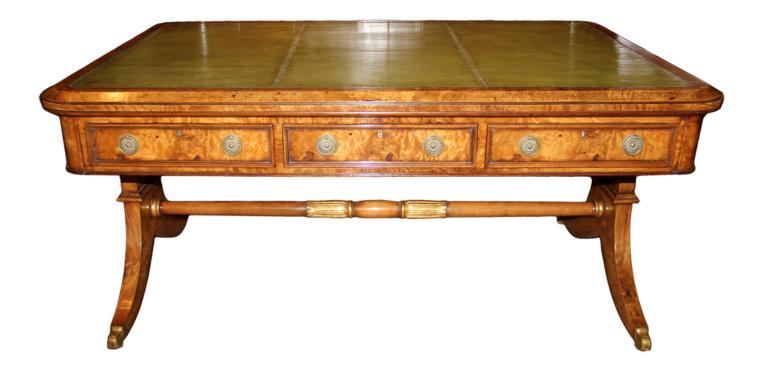

1301 Harrison Street San Francisco CA 94103 www.cmarianiantiques.com Contact: Claudio Mariani claudio@cmarianiantiques.com Tel 415.541.7868 ~ Fax 415.487.3950

England 4598 M00526

A 19th Century English Regency Burl Elmwood and Parcel-Gilt Partners Desk, the later C. Mariani leather writing surface embossed above six drawers (3 on each side), and raised on splayed legs terminating on brass caster feet connected by a turned stretcher with giltwood accents

Height: 30 1/2"; Seat Clearance: 22 1/2"; Width: 63 3/4"; Depth:

1301 Harrison Street San Francisco CA 94103 www.cmarianiantiques.com Contact: Claudio Mariani claudio@cmarianiantiques.com Tel 415.541.7868 ~ Fax 415.487.3950

39 1/2"