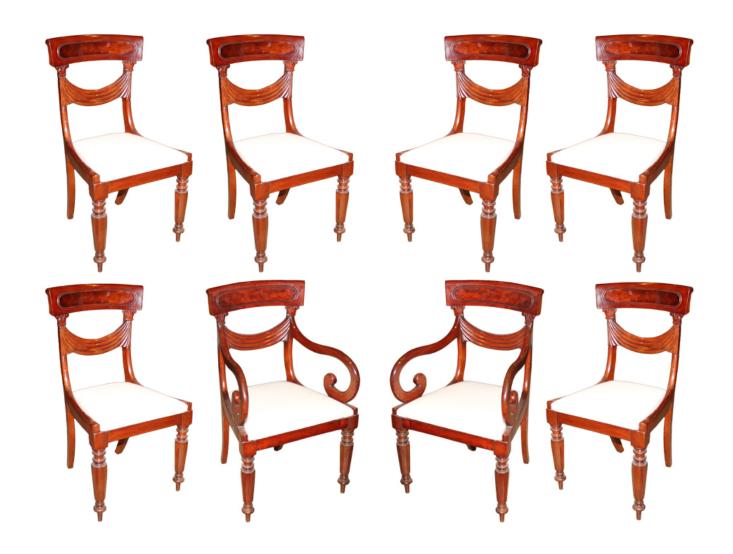

1301 Harrison Street San Francisco CA 94103 www.cmarianiantiques.com

Contact: Claudio Mariani claudio@cmarianiantiques.com Tel 415.541.7868 ~ Fax 415.487.3950

England 4612 CH00573

A Set of Eight 19th Century English Regency Mahogany

1301 Harrison Street San Francisco CA 94103 www.cmarianiantiques.com

Contact: Claudio Mariani claudio@cmarianiantiques.com Tel 415.541.7868 ~ Fax 415.487.3950

**Dining Chairs,** including two armchairs with scrolling arms and six side chairs, the curved backs accented with swags, each with turned baluster shaped front legs and out-curved back legs, now lined in muslin but can be upholstered at an upcharge

Armchairs: Height: 35 1/2"; Width: 21 3/8"; Depth: 19 1/2"; Side

Chairs: Height: 34 3/4"; Width: 18 1/2"; Depth: 18 3/4"; Seat

Height: 18"