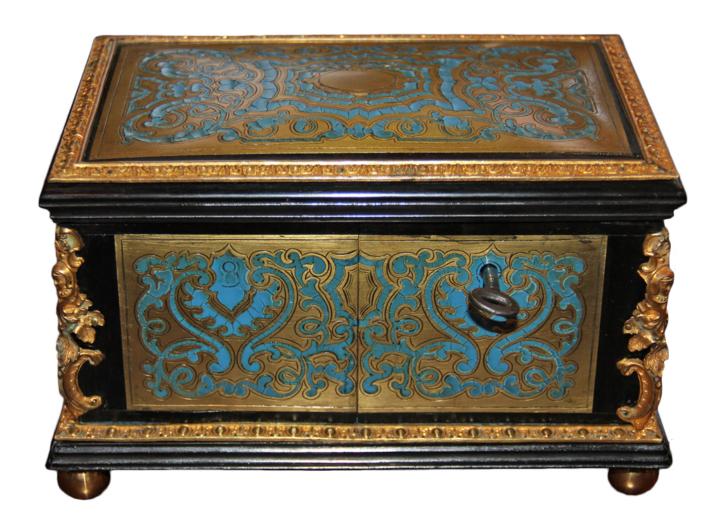

1301 Harrison Street San Francisco CA 94103 www.cmarianiantiques.com

Contact: Claudio Mariani claudio@cmarianiantiques.com Tel 415.541.7868 ~ Fax 415.487.3950

France 4614 M00521

A Rare 19th Century French Powder Blue Enamel

Marquetry Boullework and Ebonized Box, the boullework top

1301 Harrison Street San Francisco CA 94103 www.cmarianiantiques.com

Contact: Claudio Mariani claudio@cmarianiantiques.com Tel 415.541.7868 ~ Fax 415.487.3950

and two-door front opening to reveal a lined and fitted interior with one removable compartment, the whole accented with ormolu appliqués and resting on bun feet; original key is included

Height: 4 1/2"; Width: 7 1/2"; Depth: 4 7/8"