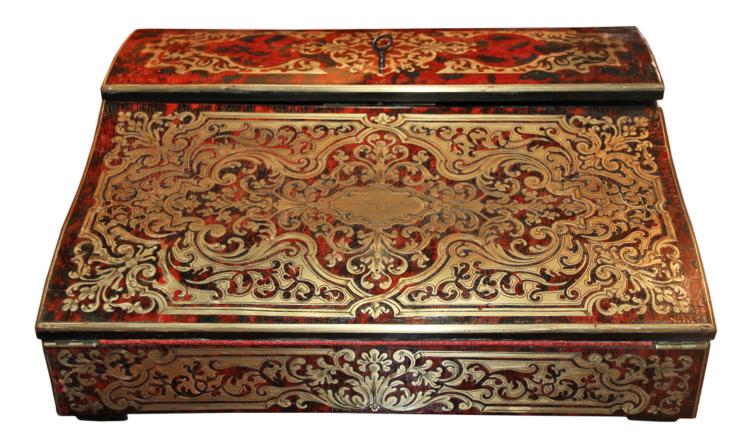

1301 Harrison Street San Francisco CA 94103 www.cmarianiantiques.com Contact: Claudio Mariani claudio@cmarianiantiques.com Tel 415.541.7868 ~ Fax 415.487.3950

France 4620 M00531

A 19th Century French Boullework Lap Desk, the top with marquetry inlaid brass and red tortoiseshell, opening to reveal a later red leather embossed writing surface and various compartments for writing utensils and inks

1301 Harrison Street San Francisco CA 94103 www.cmarianiantiques.com Contact: Claudio Mariani claudio@cmarianiantiques.com Tel 415.541.7868 ~ Fax 415.487.3950

Height: 5"; Width: 13 5/8"; Depth Closed: 10 3/8"; Depth Open: 16 7/8"