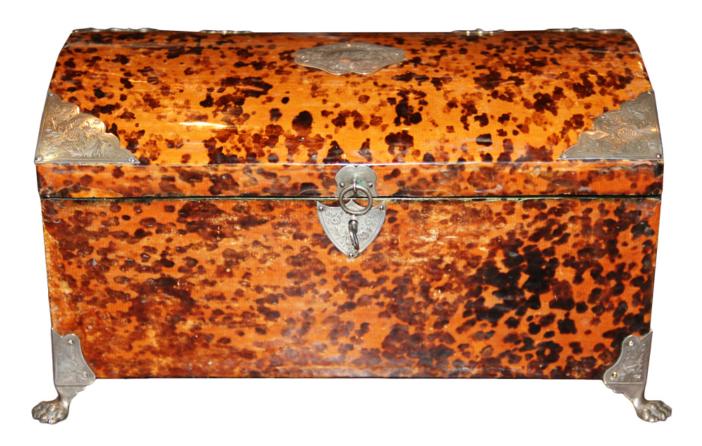

1301 Harrison Street San Francisco CA 94103 www.cmarianiantiques.com Contact: Claudio Mariani claudio@cmarianiantiques.com Tel 415.541.7868 ~ Fax 415.487.3950

England 4621 M00512

A 19th Century English Tortoiseshell Jewel Box, accented with etched silver mountings and two lion heads and metal rings on either side, the domed top with an engraved silver cartouche, and the whole raised on stylized animal paw feet

## Height: 6 1/2"; Width: 12 5/8"; Depth: 7 5/8"