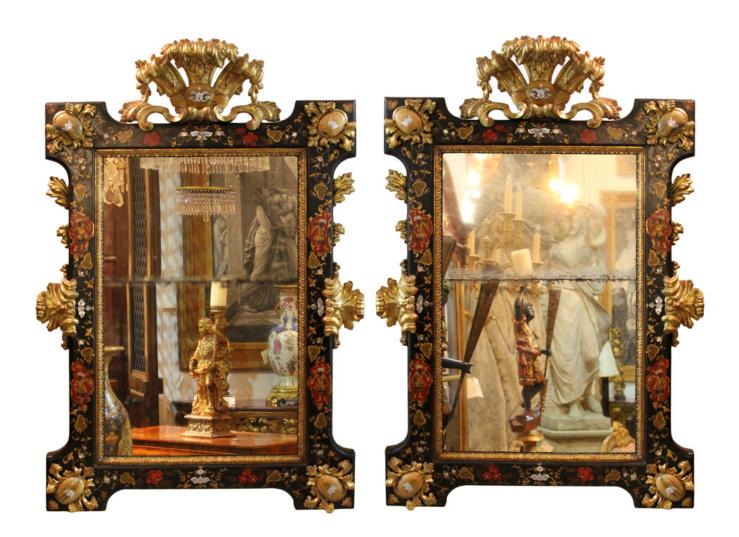

## An Incomparable Pair of 18th Century Venetian Palazzo Parcel-Gilt, Polychrome, Mother-of-Pearl and Semi-

1301 Harrison Street San Francisco CA 94103 www.cmarianiantiques.com Contact: Claudio Mariani claudio@cmarianiantiques.com Tel 415.541.7868 ~ Fax 415.487.3950

**Precious Stone Accented Mirrors**, each retaining their original bisected mercury plates, and each surmounted by scrolling carved giltwood acanthus crests inset with etched mother-of-pearl, the corners embellished with Siena marble cabochons inlaid with conforming etched mother-of-pearl and surrounded by giltwood egg and dart moulding along with additional exuberant giltwood acanthus leaves, against a ground decorated with colorful polychrome exotic figures, floral and foliate motifs

Height: 65"; Width: 43"; Depth: 4 1/2"