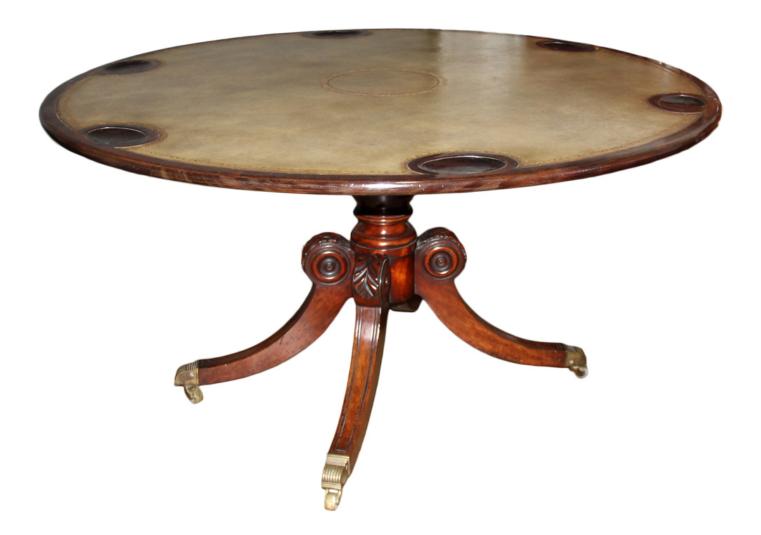

## A 19th Century English Regency Burl Mahogany Games Table, with a later C. Mariani custom dyed and embossed leather

1301 Harrison Street San Francisco CA 94103 www.cmarianiantiques.com Contact: Claudio Mariani claudio@cmarianiantiques.com Tel 415.541.7868 ~ Fax 415.487.3950

top accented with six "guinea pits", above a shaped pedestal base raised on four downsweeping legs headed by acanthus leaf roundels and ending in brass casters

Height: 28 5/8"; Diameter: 54"; Leg Clearance: 27"