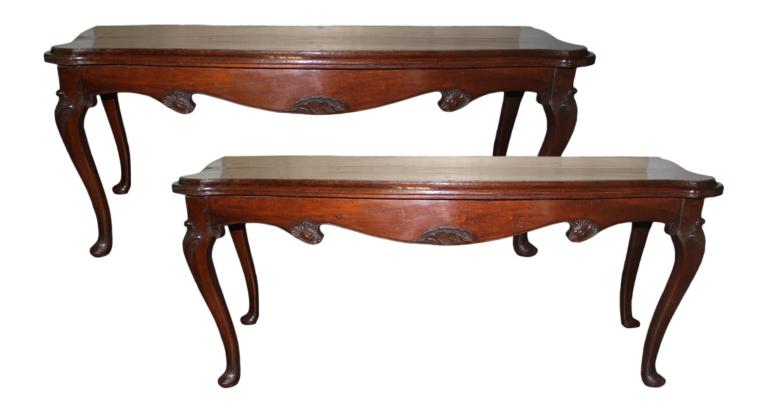

1301 Harrison Street San Francisco CA 94103 www.cmarianiantiques.com

Contact: Claudio Mariani claudio@cmarianiantiques.com Tel 415.541.7868 ~ Fax 415.487.3950

Italy 4650 M000522

An Extraordinary Pair of Palazzo-Scaled Early 17th
Century Florentine Walnut Console Tables, the shaped tops
above conforming and notched aprons accented with carved
florets and acanthus leaves, and raised on cabriole legs
terminating in slippered feet

1301 Harrison Street San Francisco CA 94103 www.cmarianiantiques.com

Contact: Claudio Mariani claudio@cmarianiantiques.com Tel 415.541.7868 ~ Fax 415.487.3950

Height: 35 1/2"; Width: 88 1/4"; Depth: 31 3/4"