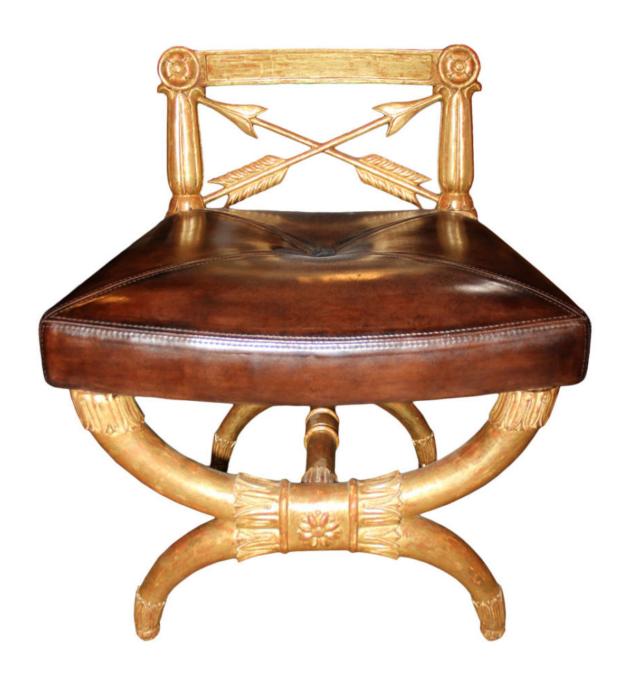

## A Compact 19th Century Italian Giltwood

**Curule Chauffeuse** (used to warm oneself near the fireplace), the low back centered with crossed arrows and florets, the seat now upholstered in C. Mariani antiqued leather and hand stitched with a central rosette

Height: 27 1/4"; Width: 22"; Depth 20 1/2"