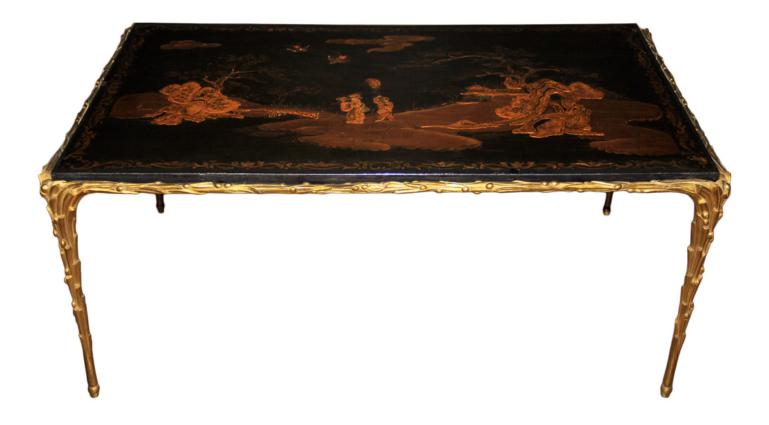

## A Diminutive 19th Century Chinoiserie Black Lacquered

**Panel,** now serving as the top of a coffee table, with two figures in a village scene surrounded by birds and trees, with the whole raised on an elaborately chased brass cast base in a tendril motif