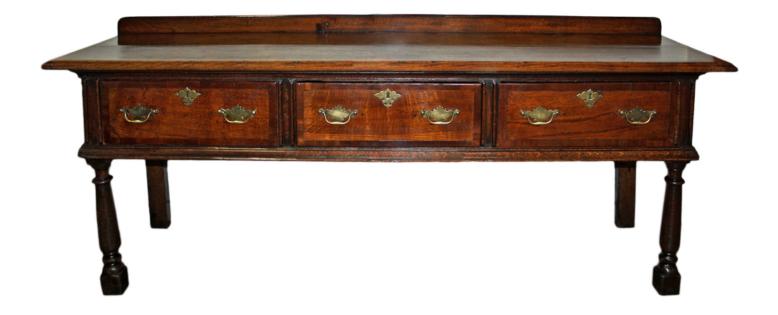

1301 Harrison Street San Francisco CA 94103 www.cmarianiantiques.com

Contact: Claudio Mariani claudio@cmarianiantiques.com Tel 415.541.7868 ~ Fax 415.487.3950

England 4680 M00056

An 18th Century English Queen Anne Ashwood Sideboard,

1301 Harrison Street San Francisco CA 94103 www.cmarianiantiques.com

Contact: Claudio Mariani claudio@cmarianiantiques.com Tel 415.541.7868 ~ Fax 415.487.3950

the rectangular top with a raised gallery back above three drawers, the whole resting above two turned front legs and two squared back legs