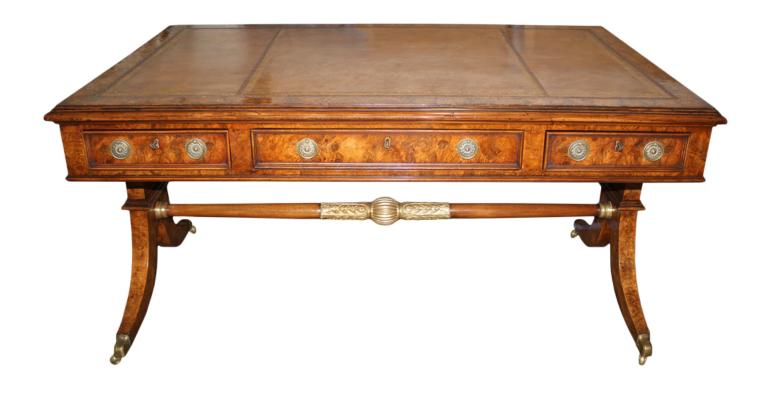

1301 Harrison Street San Francisco CA 94103 www.cmarianiantiques.com

Contact: Claudio Mariani claudio@cmarianiantiques.com Tel 415.541.7868 ~ Fax 415.487.3950

England 4689 M00595

A 19th Century English Regency Burl Elmwood and Parcel-Gilt Partners Desk, the later C. Mariani embossed leather writing surface above six functioning drawers with keys (3 on each side), and raised on splayed legs terminating in brass casters and connected by a turned stretcher with giltwood

1301 Harrison Street San Francisco CA 94103 www.cmarianiantiques.com

Contact: Claudio Mariani claudio@cmarianiantiques.com Tel 415.541.7868 ~ Fax 415.487.3950

accents

Height: 31 1/8; Width: 61 1/2"; Depth: 39 1/4"