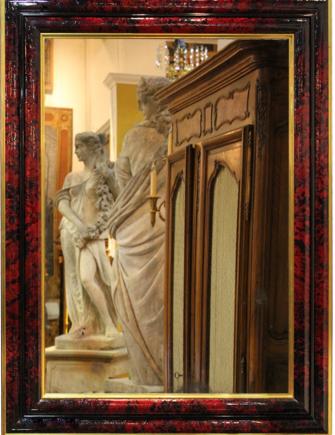

## A Pair of Palatial 19th Century English Regency Red

1301 Harrison Street San Francisco CA 94103 www.cmarianiantiques.com

Contact: Claudio Mariani claudio@cmarianiantiques.com Tel 415.541.7868 ~ Fax 415.487.3950

**Tortoiseshell Mirrors**, each rectangular mirror plate surrounded by a stepped tortoise frame accented with brass and black lacquered borders

Height: 61"; Width: 46 3/8"; Depth: 2 1/2"