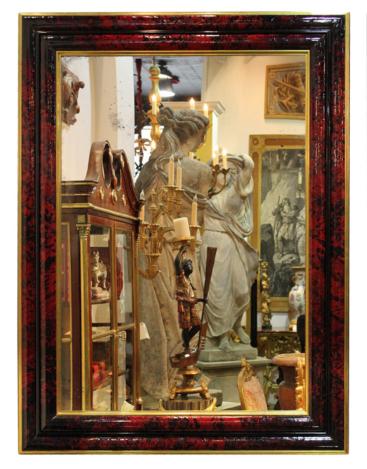

## A Pair of Palatial 19th Century English Regency Red

1301 Harrison Street San Francisco CA 94103 www.cmarianiantiques.com

Contact: Claudio Mariani claudio@cmarianiantiques.com Tel 415.541.7868 ~ Fax 415.487.3950

**Tortoiseshell Mirrors**, each rectangular mirror plate surrounded by a stepped tortoise frame accented with brass and black lacquered borders

Height: 61"; Width: 46 3/8"; Depth: 2 1/2"