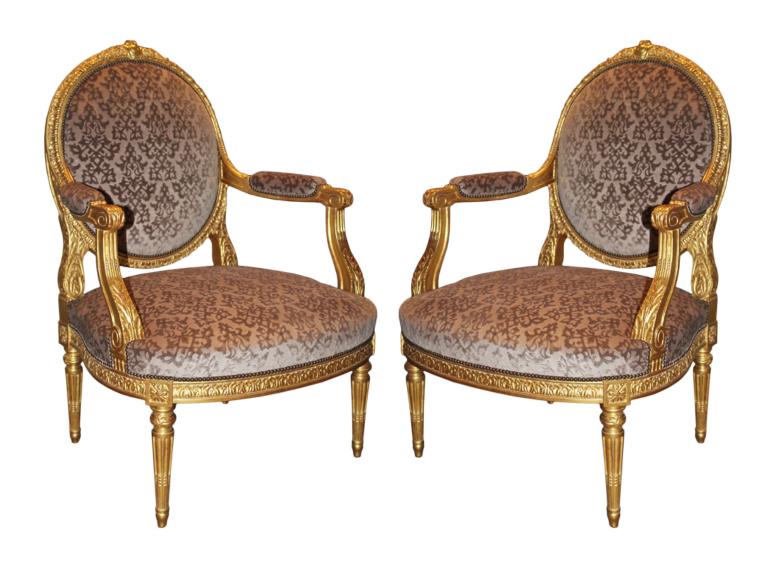

## A Pair of Late 18th Century Italian Louis XVI Giltwood

1301 Harrison Street San Francisco CA 94103 www.cmarianiantiques.com

Contact: Claudio Mariani claudio@cmarianiantiques.com Tel 415.541.7868 ~ Fax 415.487.3950

**Marquise Armchairs**, each chair crested with a cartouche, the whole with carved acanthus and waterleaf giltwood details, and raised on four stop-fluted tapering legs, now upholstered in gauffrage embossed mauve velvet fabric and accented with nailhead trim

Height: 41"; Seat Height: 17"; Width: 28"; Depth: 27 1/2"