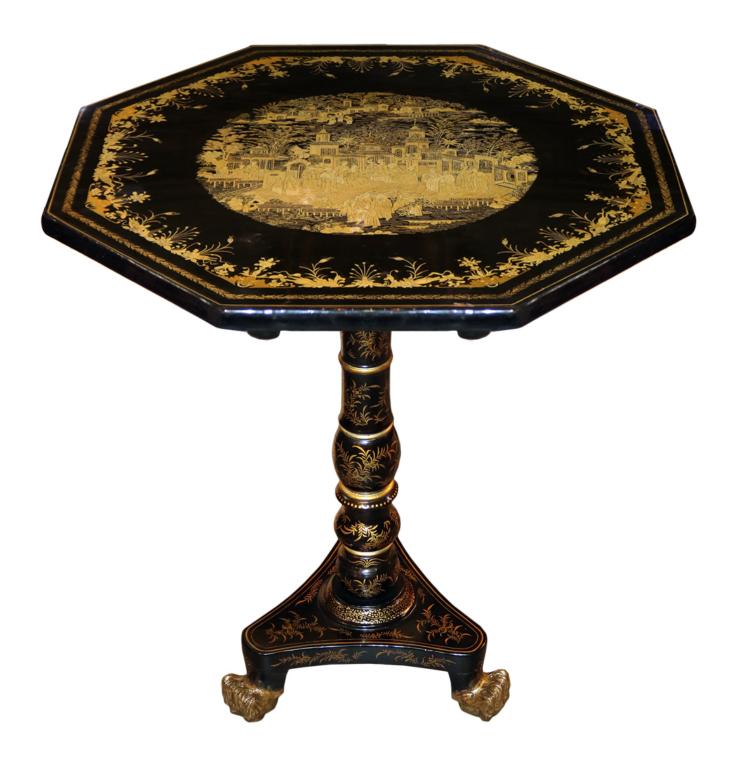

Contact: Claudio Mariani claudio@cmarianiantiques.com Tel 415.541.7868 ~ Fax 415.487.3950

China 4699 M00571

A 19th Century English Regency Chinese Export Black
Lacquer and Parcel-Gilt Chinoiserie Tea Table, with
intricately depicted scenes of mandarins drinking tea and
socializing, with various floral and foliate motifs throughout, the
whole raised on a tripartite pedestal base with lion paw feet

Height: 28"; Diameter: 26 7/8"