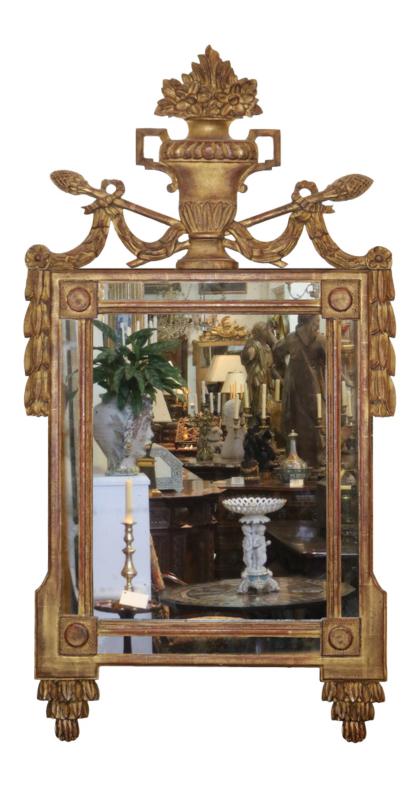

## An 18th Century French Neoclassical Louis XVI Giltwood

**Mirror** crested with an urn filled with flowers, flanked with lambrequins and thyrsus (in ancient Greece and Rome, a staff tipped with a pine cone and carried by Hermes and followers of Dionysus), flanked with carved trailing husks and florets, accented with conforming foliate motifs at the lower corners

Height: 43"; Width: 23"