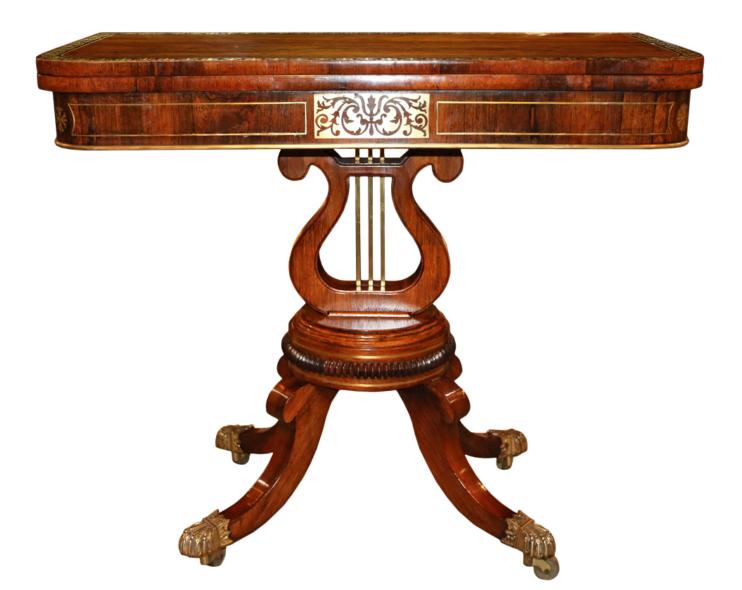

## England 04715 M00572

A 19th Century English Regency Rosewood Folding Games Table

1301 Harrison Street San Francisco CA 94103 www.cmarianiantiques.com Contact: Claudio Mariani claudio@cmarianiantiques.com Tel 415.541.7868 ~ Fax 415.487.3950

with brass inlay, the folding top opens to reveal an embossed C. Mariani antiqued leather playing surface, the whole raised on a lyre pedestal base with four saber legs terminating in lion paw sabots and casters

Height: 29 3/4"; Width: 35"; Depth: 17"