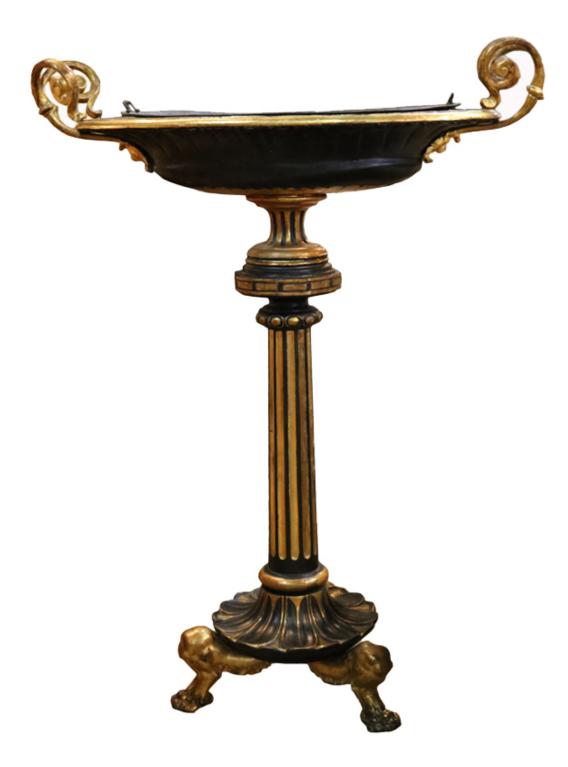

Italy 04724 M00572

A 19th Century Italian Empire Parcel-Gilt Polychrome Jardinière (planter), oblong in shape and supported by a matching stand with a central fluted column rising from a tripartite paw-legged base

Height: 63 2/3"; Width: 49 1/2"; Depth: 22"