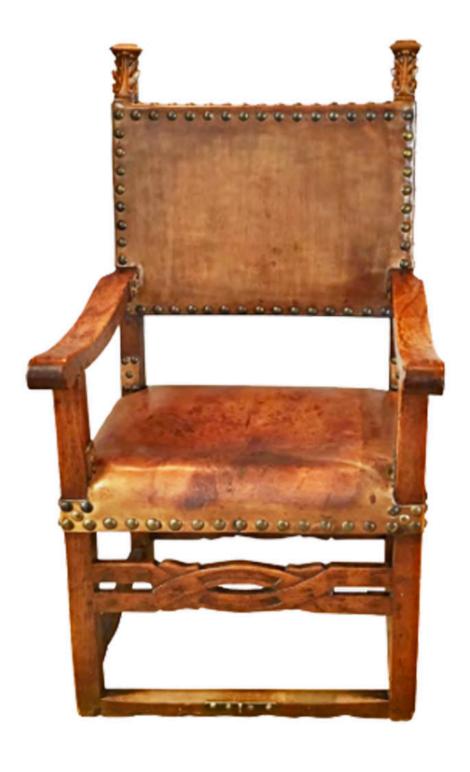

Contact: Claudio Mariani claudio@cmarianiantiques.com Tel 415.541.7868 ~ Fax 415.487.3950

Continental 04754 C00521

A 17th Century Continental Walnut and Leather Baroque Armchair, the chair with acanthus leaf carvings at its top, and

leather back and seat accented with large nailhead trim, the

whole with shaped perimeter stretchers

Width: 26 1/2" Depth: 24 3/4" Height: 48"