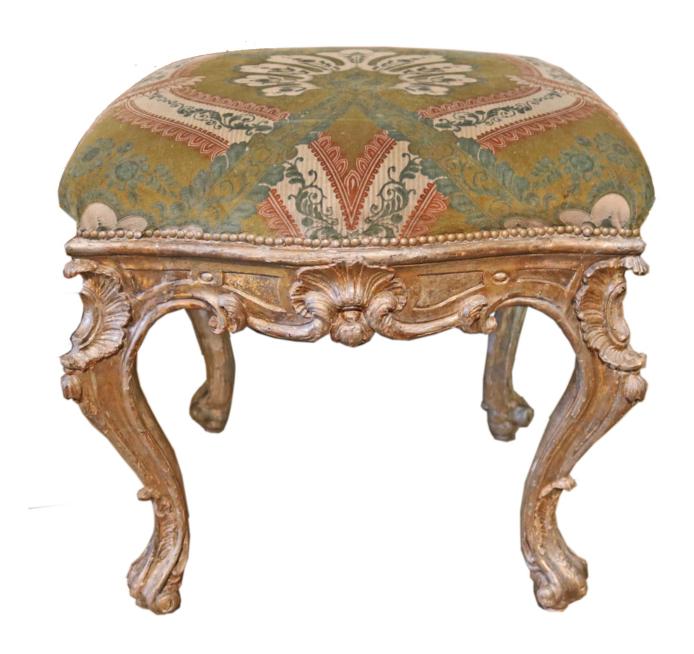

## **An 18th Century Italian Silver Giltwood Tabouret**

upholstered in olive green velvet and accented with nailhead trim, the apron centered on each side by a carved shell detail flanked by acanthus leaves, and terminating in four cabriole legs

Width: 21" Depth: 18" Height: 21"