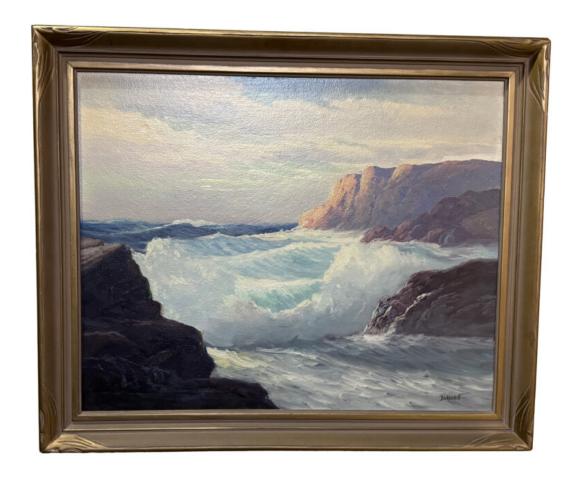

## Late 19th Century Rocky coastal Seascape Oil on Canvas signed lower left: Bickerstaff

George Sanders Bickerstaff (California, Arkansas, 1893 – 1954)

Landscape painter. Born in Marianna, Arkansas on April 12,
1893. Bickerstaff was a self-taught artist except for a brief period at the Art Institute of Chicago. He led a peripatetic existence before moving to California in 1922.

Height: 29 3/4"; Width: 35 1/2" x Depth: 1 1/2