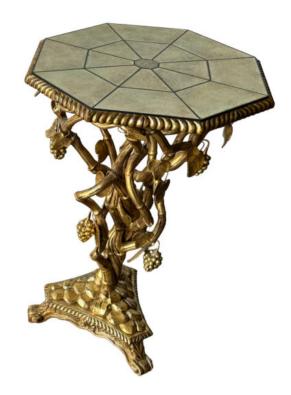

1301 Harrison Street San Francisco CA 94103 www.cmarianiantiques.com

Contact: Claudio Mariani claudio@cmarianiantiques.com Tel 415.541.7868 ~ Fax 415.487.3950

France 4967 M00526

An Elegant Pair of Art Deco Side tables, with a Shagreen and Ebony Inlay Octagonal top, displaying a wonderful hand carved edge and pedestal base in the shape of grape vines and leaves motifs, resting on a tripod stand base of had carved gilded rocks.

1301 Harrison Street San Francisco CA 94103 www.cmarianiantiques.com

Contact: Claudio Mariani claudio@cmarianiantiques.com Tel 415.541.7868 ~ Fax 415.487.3950

Height: 32"; Diameter: 19"