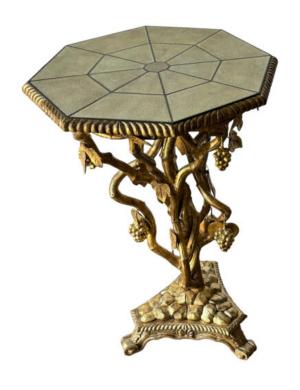

1301 Harrison Street San Francisco CA 94103 www.cmarianiantiques.com

Contact: Claudio Mariani claudio@cmarianiantiques.com Tel 415.541.7868 ~ Fax 415.487.3950

France 4967 M00526

An Elegant Pair of Art Deco Side tables, with a Shagreen and Ebony Inlay Octagonal top, displaying a wonderful hand carved edge and pedestal base in the shape of grape vines and leaves motifs, resting on a tripod stand base of had carved gilded rocks.

1301 Harrison Street San Francisco CA 94103 www.cmarianiantiques.com

Contact: Claudio Mariani claudio@cmarianiantiques.com Tel 415.541.7868 ~ Fax 415.487.3950

Height: 32"; Diameter: 19"