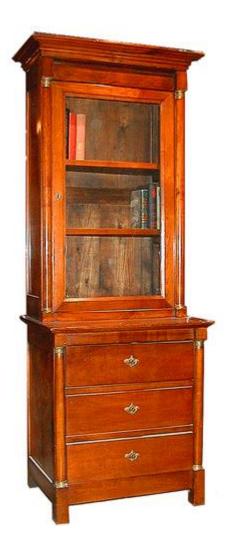

## A 19th Century Cherry Wood Empire Combination Bookcase and Chest of Drawers, the whole accented with

1301 Harrison Street San Francisco CA 94103 www.cmarianiantiques.com Contact: Claudio Mariani claudio@cmarianiantiques.com Tel 415.541.7868 ~ Fax 415.487.3950

architectural columns and fitted with two interior shelves above three lower drawers, and raised on stile feet

Height: 70 1/2"; Width: 25 1/2"; Depth: 19"