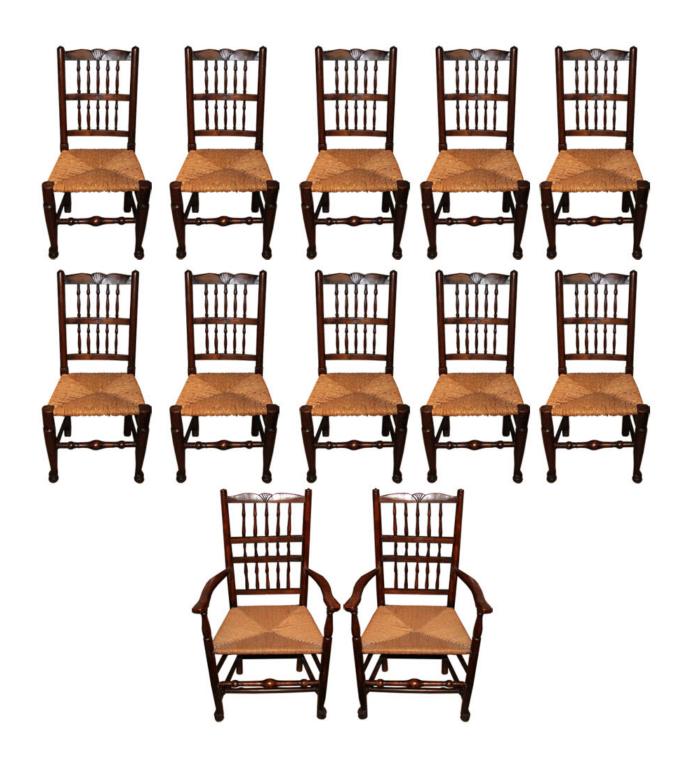

Contact: Claudio Mariani claudio@cmarianiantiques.com Tel 415.541.7868 ~ Fax 415.487.3950

England 602 M00004

A Harlequin Set of Twelve 18th Century English Elmwood Spindle-Back Chairs with rush seats (set includes two armchairs)

Arm Chair Height: 43 1/4"; Width: 23 1/2"; Depth: 19"; Seat

Height: 18 1/4"; Side Chair Height: 39"; Width: 19 3/4"; Depth:

20"; Seat Height: 18 1/4"